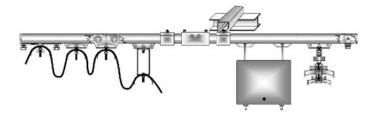

# **Diamond Track System**

### Features:

- Suitable in dirty/dusty environment
- Ideal for curved monorail systems minimum radius 1500m
- Suitable for medium to heavy duty applications
- Brackets for flat or round cable