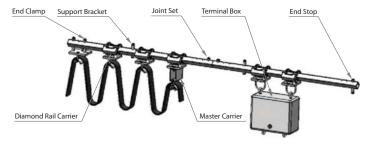

# **Diamond Track System**

### Features:

- Suitable in dirty/dusty environment
- Ideal for curved monorail systems minimum radius 1500m
- Suitable for medium to heavy duty applications
- Brackets for flat or round cable