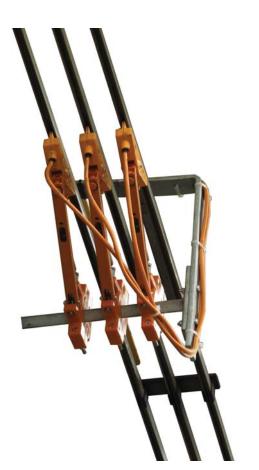

# **Diamond Track System**

### Features:

- Suitable in dirty/dusty environment
- Ideal for curved monorail systems minimum radius 1500m
- Suitable for medium to heavy duty applications
- Brackets for flat or round cable