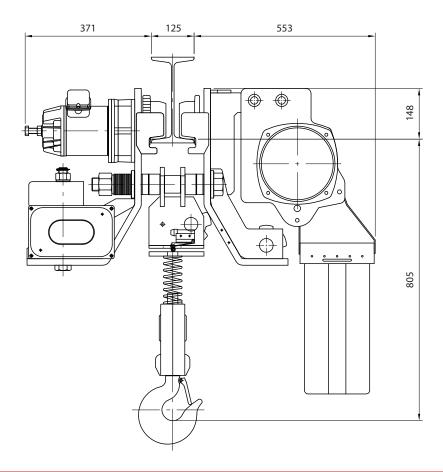

| Product<br>Code | Model   | Working<br>Load<br>Limit<br>(tonne) | Test Load<br>Applied<br>(kg) | No. Falls<br>Reeving | Lifting<br>Speed<br>(m/min) | Lifitng<br>Motor<br>Output<br>(Kw) | Load<br>Chain<br>Size | Head-<br>room<br>Height | Net<br>Mass | Gross<br>Mass |
|-----------------|---------|-------------------------------------|------------------------------|----------------------|-----------------------------|------------------------------------|-----------------------|-------------------------|-------------|---------------|
| P406 86218      | VST 500 | 5                                   | 6.25                         | 2                    | 2.6                         | 3.7                                | 11 2 v 34             | _                       | 365         | _             |