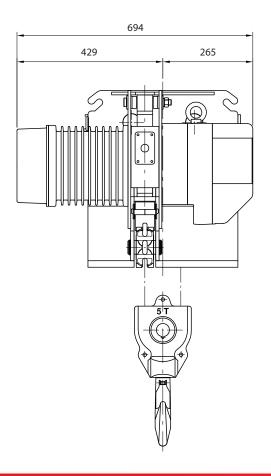

| Product<br>Code | Model   | Working<br>Load<br>Limit<br>(tonne) | Test Load<br>Applied<br>(kg) | No. Falls<br>Reeving | Lifting<br>Speed<br>(m/min) | Lifitng<br>Motor<br>Output<br>(Kw) | Load<br>Chain<br>Size | Head-<br>room<br>Height | Net<br>Mass | Gross<br>Mass |
|-----------------|---------|-------------------------------------|------------------------------|----------------------|-----------------------------|------------------------------------|-----------------------|-------------------------|-------------|---------------|
| P406 86218      | VST 500 | 5                                   | 6.25                         | 2                    | 2.6                         | 3.7                                | 11 2 v 34             | _                       | 365         | _             |