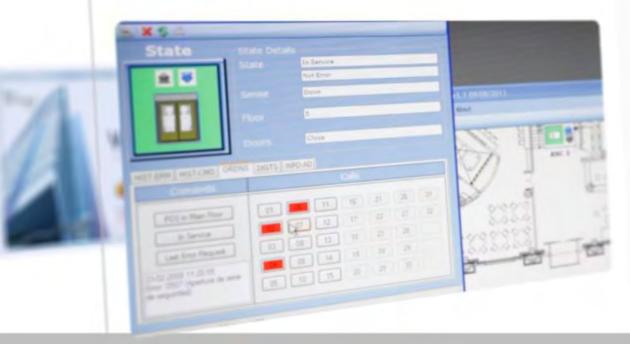

nd, NORWAY



















ALHAMBRA Grenade, SPAIN















THE MAGIC BOX Madrid, SPAIN







## BEST OPTION FOR SHORT DELAYS INSTALLATIONS











## BEST OPTION FOR REFURBISMENTS

**LIFT AND STRUCTURE INSTALLED IN 48 HOURS** 





10



GRAND CANAL SQUARE Dublin, IRELAND



























**AU RIVER GALLERY** 

SMORGON HOUSE CAULFIELD

**AUSTRALIAN CATHOLIC UNIVERSITY** 

AUDI AUSTRALIA

> PARKING LIFT AUSTRALIAN RESIDENTIAL

RICHMOND FOOTBALL CLUB























RICHMOND FOOTBALL CLUB





SMORGON HOUSE CAULFIELD



# BEST OPTION FOR TRANSPORT CENTER















































#### Designed tools



## EFFICIENCY





#### **EFFICIENCY**

Calculates energy consumptions and provides a VDI report according to the use category



## SCADA





#### **SCADA**

Lifts monitoring system for smart buildings.



### **VERTRA**



| RE   | SULTADOS             |
|------|----------------------|
|      |                      |
|      | mero de ascensores:  |
|      | pacidad (kg):        |
| Nu   | nero de pasajeros:   |
| HC   | 5 Conseguide (%):    |
| Per  | sonas transp. en 5 m |
| Inte | rvalo (seg):         |
| Tie  | mpo de espera (seg): |
| Tie  | npo de viaje (seg):  |

| Número de ascensores:      |       |     |
|----------------------------|-------|-----|
| Capacidad (kg):            | 800   |     |
| Número de pasajeros:       |       |     |
| HC5 Conseguido (%):        | 19.29 | - 0 |
| Personas transp. en 5 min: | 87    |     |
| Intervalo (seg):           | 34.56 |     |
| Tiempo de espera (seg):    |       |     |
|