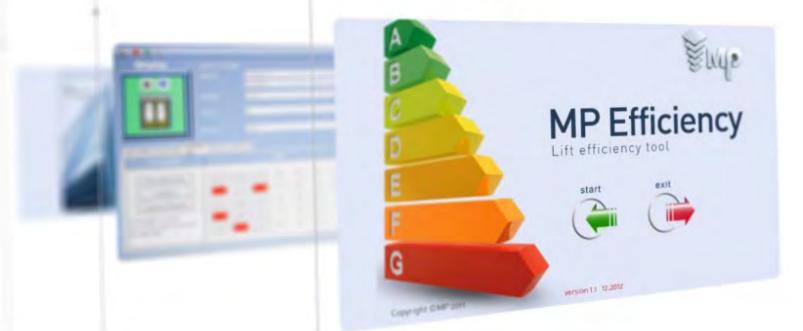

## EFFICIENCY

#### **EFFICIENCY**

Calculates energy consumptions and provides a VDI report according to the use category