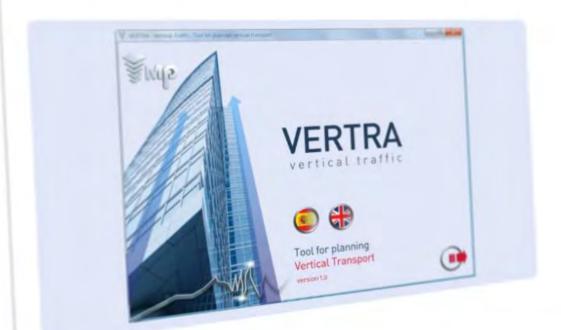

### **VERTRA**

| RE   | SULTADOS             |
|------|----------------------|
|      |                      |
|      | mero de ascensores:  |
|      | pacidad (kg):        |
| Nu   | nero de pasajeros:   |
| HC   | 5 Conseguide (%):    |
| Per  | sonas transp. en 5 m |
| Inte | rvalo (seg):         |
| Tie  | mpo de espera (seg): |
| Tie  | npo de viaje (seg):  |

#### **VERTRA**

Analyses and calculates the vertical traffic in builings, reporting transport capacity and service quality.