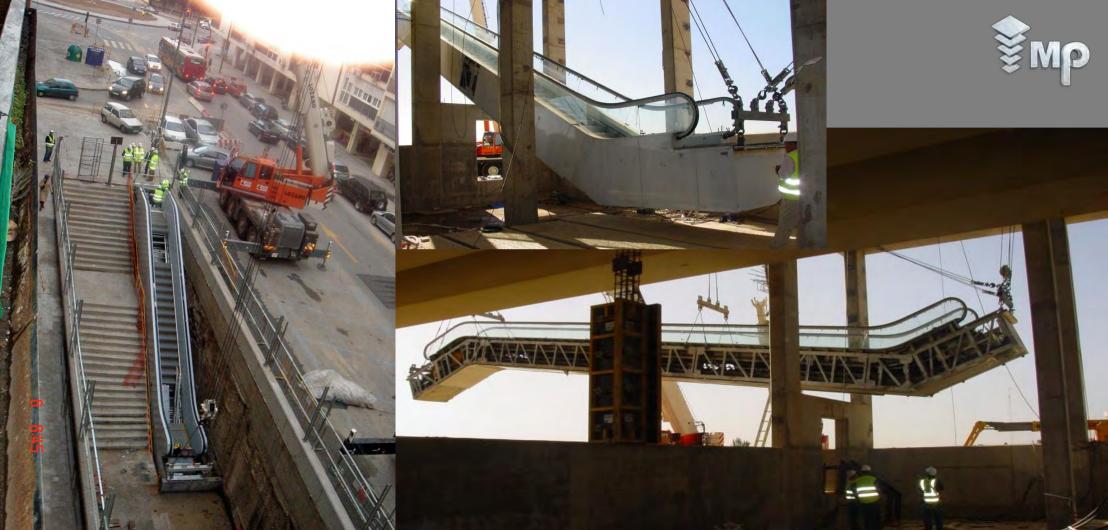

## BEST OPTION FOR SHORT DELAYS INSTALLATIONS

## BEST OPTION FOR REFURBISMENTS

**LIFT AND STRUCTURE INSTALLED IN 48 HOURS** 

10

GRAND CANAL SQUARE Dublin, IRELAND

**AU RIVER GALLERY** 

SMORGON HOUSE CAULFIELD

**AUSTRALIAN CATHOLIC UNIVERSITY** 

AUDI AUSTRALIA