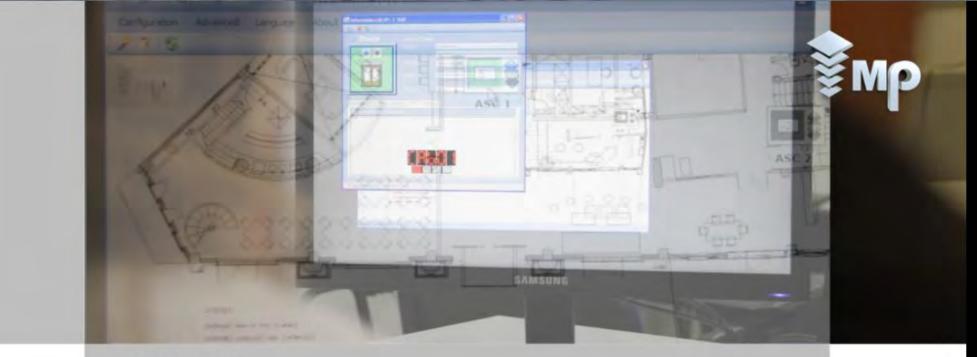

## SCADA

#### **SCADA**

Lifts monitoring system for smart buildings.

### **VERTRA**

| RE   | SULTADOS             |
|------|----------------------|
|      |                      |
|      | mero de ascensores:  |
|      | pacidad (kg):        |
| Nu   | nero de pasajeros:   |
| HC   | 5 Conseguide (%):    |
| Per  | sonas transp. en 5 m |
| Inte | rvalo (seg):         |
| Tie  | mpo de espera (seg): |
| Tie  | npo de viaje (seg):  |

#### **VERTRA**

Analyses and calculates the vertical traffic in builings, reporting transport capacity and service quality.