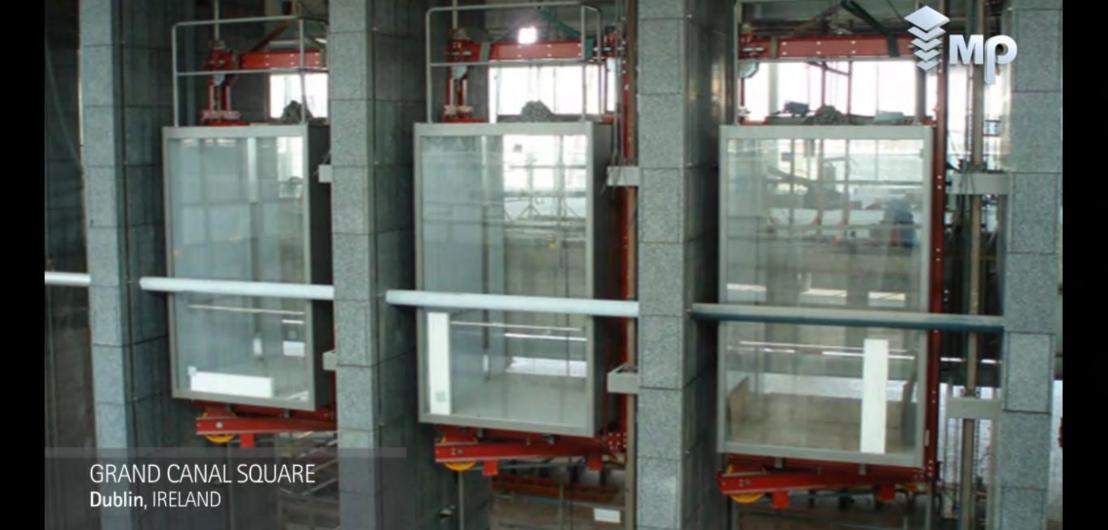

## BEST OPTION FOR REFURBISMENTS

**LIFT AND STRUCTURE INSTALLED IN 48 HOURS** 

10

GRAND CANAL SQUARE Dublin, IRELAND

**AU RIVER GALLERY** 

SMORGON HOUSE CAULFIELD

**AUSTRALIAN CATHOLIC UNIVERSITY** 

AUDI AUSTRALIA