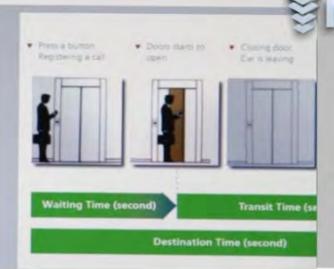

### **VERTRA**

| RE   | SULTADOS             |
|------|----------------------|
|      |                      |
|      | mero de ascensores:  |
|      | pacidad (kg):        |
| Nu   | nero de pasajeros:   |
| HC   | 5 Conseguide (%):    |
| Per  | sonas transp. en 5 m |
| Inte | rvalo (seg):         |
| Tie  | mpo de espera (seg): |
| Tie  | npo de viaje (seg):  |

| Número de ascensores:      |       |     |
|----------------------------|-------|-----|
| Capacidad (kg):            | 800   |     |
| Número de pasajeros:       |       |     |
| HC5 Conseguido (%):        | 19.29 | - 0 |
| Personas transp. en 5 min: | 87    |     |
| Intervalo (seg):           | 34.56 |     |
| Tiempo de espera (seg):    |       |     |
| Tiempo de viaje (seg):     | 42.5  |     |
| Tiempo a destino (seg):    |       |     |

#### **VERTRA**

Analyses and calculates the vertical traffic in builings, reporting transport capacity and service quality.